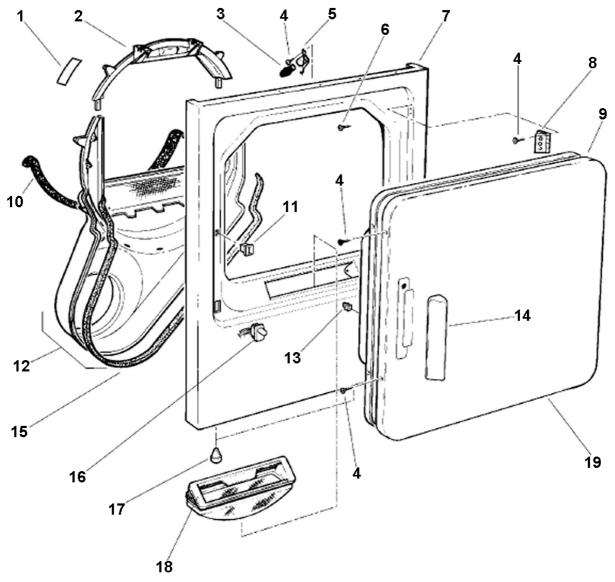

FRONT PANEL AREA

# FRONT PANEL AREA

| REF | PART     | DESCRIPTION           |
|-----|----------|-----------------------|
| 1   | WE1M507  | SLIDE GREEN           |
|     | WE1M504  | SLIDE WHITE           |
| 2   | WE3M26   | TOP BEARING           |
| 3   | WE4M305  | LAMP                  |
| 4   | WE2M196  | SCREW #8              |
| 5   | WE5M48   | SOCKET ASSY           |
| 6   | WE1M384  | BEAUTY BUTTON WHITE   |
| 7   | WE20M254 | FRONT PANEL WHITE     |
| NI  | WE1M510  | DAMPENING PLATE       |
| 8   | WE1M511  | HINGE WHITE           |
| 9   | WE10M109 | INNER DOOR ASSY WHITE |
| 10  | WE9M30   | FELT                  |
| 11  | WE1M536  | LATCH                 |
| 12  | WE14M92  | AIR DUCT              |
| NI  | WE1M575  | SENSOR ROD            |
| 13  | WE1X1192 | STRIKE                |
| 14  | WE1M463  | HANDLE WHITE          |
| 15  | WE00M169 | GASKET (SEAL)         |
| 16  | WE4M126  | DOOR SWITCH           |
| 17  | WE2M188  | STABILIZING LEG ASSY  |
| 18  | WE18M25  | FILTER WHITE          |
| 19  | WE10M102 | DOOR PANEL WHITE      |