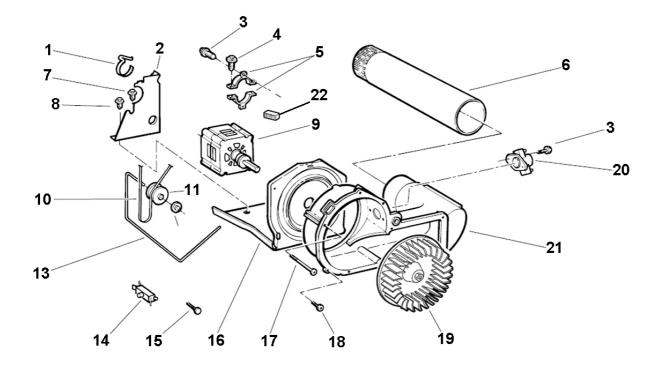

**MOTOR AREA** 

## **MOTOR AREA**

| REF | PART     | DESCRIPTION                   |
|-----|----------|-------------------------------|
| 1   | WE1X921  | MOTOR BRACKET                 |
| 2   | WE13M39  | MOTOR SUPPORT                 |
| NI  | WE2M200  | SCREW                         |
| 3   | WE2M154  | SCREW                         |
| 4   | WE2M154  | SCREW                         |
| 5   | WE13X182 | STRAP MOTOR                   |
| 6   | WE14M90  | EXHAUST PIPE                  |
| 7   | WE2M187  | SCREW                         |
| 8   | WE2X263  | SCREW                         |
| 9   | WE17M37  | MOTOR THREADED SHAFT & PULLEY |
| 10  | WE12M29  | BELT DRIVE                    |
| 11  | WE12M8   | IDLER PULLEY                  |
| 12  | WE2M96   | CAP NUT                       |
| 13  | WE3M25   | IDLER ARM                     |
| 14  | WD21X557 | SWITCH INTERLOCK              |
| 15  | WE2M167  | SCREW                         |
| 16  | WE13M35  | MOTOR PLATE                   |
| NI  | WD2M174  | ABSORBER-FOAM                 |
| NI  | WE2M176  | WASHER DAMPENING              |
| 17  | WE2M202  | SCREW                         |
| 18  | WE2M209  | SCREW #10                     |
| 19  | WE16M17  | BLOWER WHEEL W/INSERT         |
| 20  | WE4M216  | THERMOSTAT                    |
| 21  | WE14M93  | BLOWER HOUSING                |
| NI  | WE1M473  | GASKET SEAL                   |
| NI  | WE1M573  | GASKET (SEAL)                 |
| 22  | WE1M650  | CONNECTOR MOTOR               |