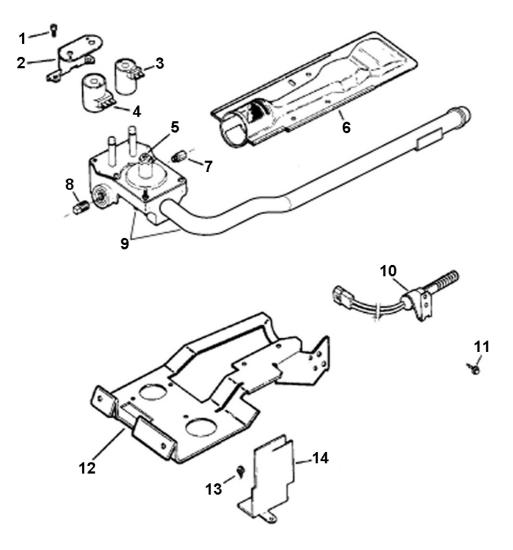

### GAS BURNER AREA

# GAS BURNER AREA

| REF | PART       | DESCRIPTION             |
|-----|------------|-------------------------|
| 1   | WE2X333    | SCREW (COIL MTG BRKT)   |
| 2   | WE13X169   | BRACKET COIL            |
| 3   | WE4X693    | COIL MAIN               |
| 4   | WE4X692    | COIL DUAL               |
| 5   | WE1X1076   | LEAK LIMITER            |
| 6   | WE14M104   | BURNER GAS ASSY         |
| NI  | WD2M101    | SCREW                   |
| 7   | WE1X1148   | ORIFICE                 |
| 8   | 1/8-27 NPT | PLUG PIPE (NOT STOCKED) |
| 9   | WE14M114   | GAS VALVE & PIPE ASSY   |
| 10  | WE4X739    | IGNITOR ASSY            |
| 11  | WD2M101    | SCREW                   |
| 12  | WE13X195   | VALVE SUPPORT PLATE     |
| 13  | WE2X263    | SCREW                   |
| 14  | WE13X118   | BRACKET SPACER          |