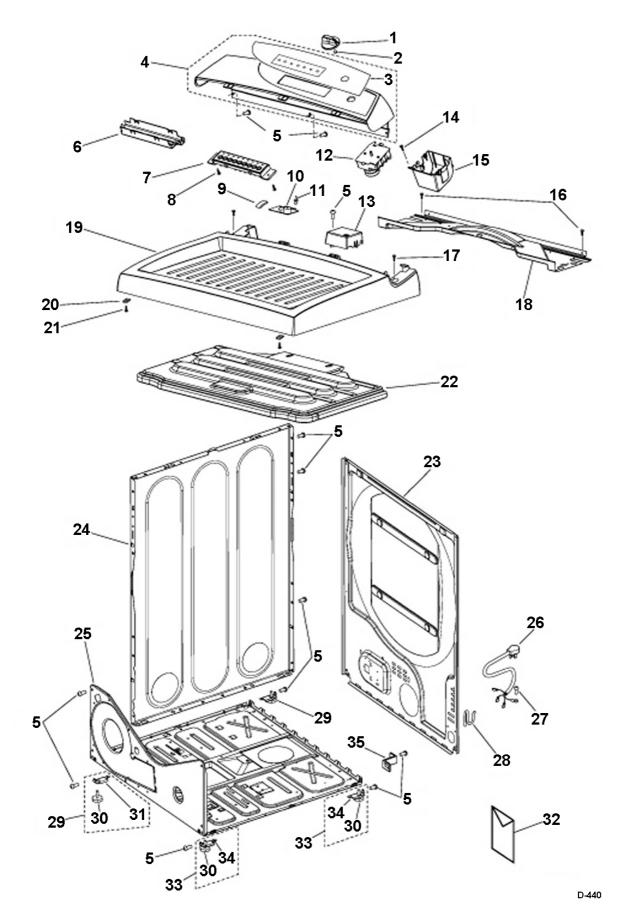

**CABINET AREA** 

### CABINET AREA

| REF | PART             | DESCRIPTION                |
|-----|------------------|----------------------------|
| 1   | WE1M646          | TIMER KNOB ASSY            |
| 2   | WE1X980          | CLIP KNOB                  |
| 3   | WE19M1465        | TOUCH PAD                  |
| 4   | WE19M1464        | CONSOLE ASSY               |
| 5   | WE2X263          | SCREW                      |
| 6   | WE1M645          | LOW TRAVEL SWITCH COVER    |
| 7   | WE4M348          | LOW TR. SWITCH             |
| 8   | WD2X322          | SCREW                      |
| 9   | WE1M419          | HOUSING PC BOARD           |
| 10  | WE4M272          | PC BOARD                   |
| 11  | WE1M418          | LOCKING C.B. SUPPORT       |
| 12  | WE4M321          | TIMER                      |
| 13  | WE1M647          | P.C. BOARD COVER           |
| 14  | WE2M211          | SCREW 8-10 7/16"           |
| 15  | WE1M648          | TIMER COVER                |
| 16  | WE2M154          | SCREW                      |
| 17  | WE2M189          | SCREW                      |
| 18  | WE20M253         | BOTTOM COVER               |
| 19  | WE20M340         | TOP DECK ASSY              |
| 20  | WE2M225          | SPEED NUT                  |
| 21  | WE2M160          | SCREW #8                   |
| 22  | WE20M339         | HEAT SHIELD                |
| 23  | WE20M301         | REAR PANEL 6 C.F.          |
| 24  | WE20M393         | SIDE PANEL WHITE           |
| 25  | WE20M390         | CABINET BASE BOTTOM        |
| 26  | WE26M335         | CORDSET 120V               |
| 27  | WZ5X158          | SCREW GROUND               |
| 28  | WE1M155          | CORDSET CLIP               |
| 29  | WE1M468          | REAR LEVELLING ASSY        |
|     | Includes WE1M528 | REAR SUPPORT               |
|     | Includes WE1M642 | LEVELING SCREW             |
| 30  | WE1M642          | LEVELING SCREW             |
| 31  | WE1M528          | REAR SUPPORT               |
| 32  | WE6M604          | USE & CARE ENGLISH/SPANISH |
| 33  | WE1M467          | FRONT LEVELLING ASSY       |
|     | Includes WE1M527 | FRONT SUPPORT              |
|     | Includes WE1M642 | LEVELING SCREW             |
| 34  | WE1M527          | FRONT SUPPORT              |
| 35  | WE1X617          | PIPE CLAMP GAS             |