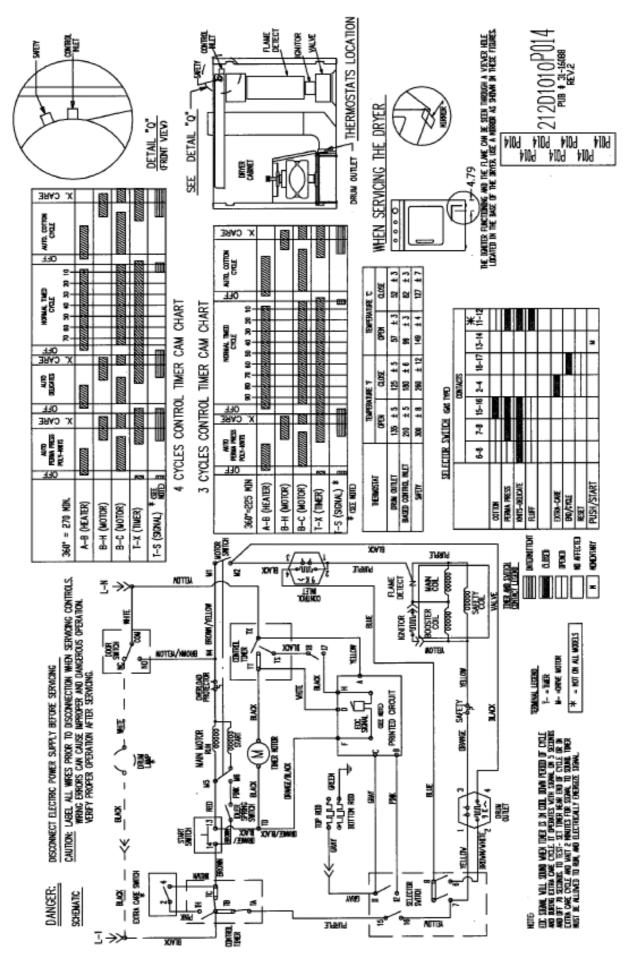

DESCRIPTION             |
|-----|------------|-------------------------|
| 1   | WE2X333    | SCREW (COIL MTG BRKT)   |
| 2   | WE13X169   | BRACKET COIL            |
| 3   | WE4X693    | COIL MAIN               |
| 4   | WE4X692    | COIL DUAL               |
| 5   | WE1X1076   | LEAK LIMITER            |
| 6   | WE14M104   | BURNER GAS ASSY         |
| NI  | WD2M101    | SCREW                   |
| 7   | WE1X1148   | ORIFICE                 |
| 8   | 1/8-27 NPT | PLUG PIPE (NOT STOCKED) |
| 9   | WE14M114   | GAS VALVE & PIPE ASSY   |
| 10  | WE4X739    | IGNITOR ASSY            |
| 11  | WD2M101    | SCREW                   |
| 12  | WE13X195   | VALVE SUPPORT PLATE     |
| 13  | WE2X263    | SCREW                   |
| 14  | WE13X118   | BRACKET SPACER          |

#### WIRING DIAGRAM