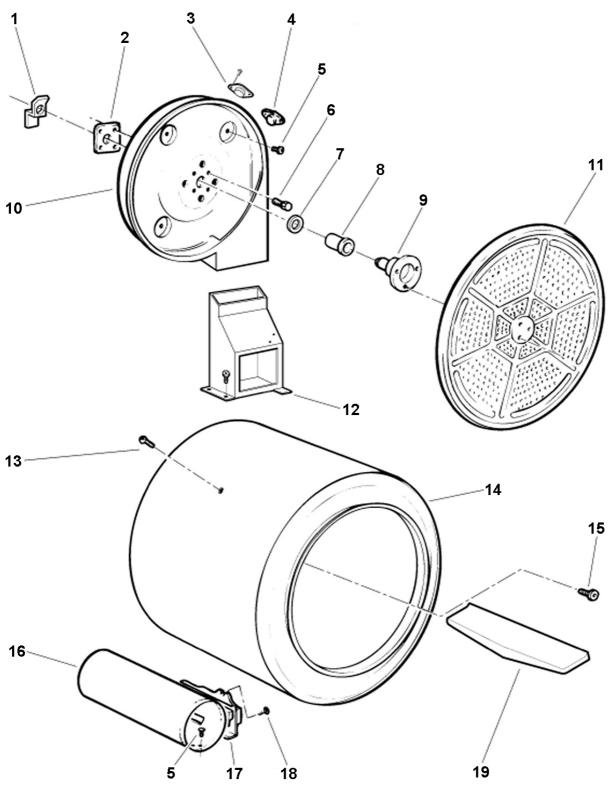

**DRUM AREA** 

# DRUM AREA

| REF | PART     | DESCRIPTION                  |
|-----|----------|------------------------------|
| 1   | WE1M554  | GROUND STRAP ASSY            |
| 2   | WE1M300  | BEARING RETAINER             |
| 3   | WE4M80   | THERMOSTAT                   |
| 4   | WE4M137  | THERMOSTAT SECURITY          |
| 5   | WE2X263  | SCREW                        |
| 6   | WE2X263  | SCREW                        |
| 7   | WE1M461  | "O" RING                     |
| 8   | WE1M462  | BEARING DRUM SLEEVE          |
| 9   | WE3X39   | SHAFT & BRACKET ASSY         |
| 10  | WE14M134 | GAS DIFFUSEUR & PLATE ASSY   |
| 11  | WE14M77  | DEFLECTOR HEAT               |
| 12  | WE14M88  | DUCT TRANSITION              |
| 13  | WE2M174  | SCREW #10                    |
| 14  | WE21M14  | DRUM ASSY 6.0 CU.FT          |
| 15  | WE2M163  | SCREW #10                    |
| 16  | WE14M91  | COMBUSTION CHAMBER 6 CU. FT. |
| 17  | WE4X448  | DETECTOR                     |
| 18  | WE2M154  | SCREW                        |
| 19  | WE14M75  | BAFFLE DRUM                  |